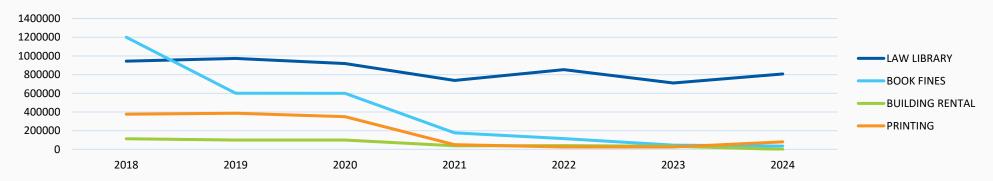

## 5-Year Other Revenue Analysis

|                 | Library Other Revenue |             |             |             |             |           |           |        |  |  |  |  |  |  |
|-----------------|-----------------------|-------------|-------------|-------------|-------------|-----------|-----------|--------|--|--|--|--|--|--|
|                 |                       |             |             |             |             |           |           |        |  |  |  |  |  |  |
|                 | 2018                  | 2019        | 2020        | 2021        | 2022        | 2023      | 2024      | Change |  |  |  |  |  |  |
| Law Library     | \$944,000             | \$973,500   | \$918,500   | \$738,250   | \$853,500   | \$711,000 | \$807,000 | -15%   |  |  |  |  |  |  |
| Book Fines      | \$1,200,400           | \$600,700   | \$600,350   | \$177,200   | \$115,200   | \$45,000  | \$35,000  | -97%   |  |  |  |  |  |  |
| Building Rental | \$114,000             | \$100,000   | \$100,000   | \$38,275    | \$40,000    | \$33,000  | \$-       | -100%  |  |  |  |  |  |  |
| Printing        | \$377,000             | \$386,500   | \$350,000   | \$50,750    | \$25,500    | \$25,500  | \$80,500  | -79%   |  |  |  |  |  |  |
| Total           | \$2,635,400           | \$2,060,700 | \$1,968,850 | \$1,004,475 | \$1,034,200 | \$814,500 | \$922,500 | -65%   |  |  |  |  |  |  |

#### **Other Library Revenue**