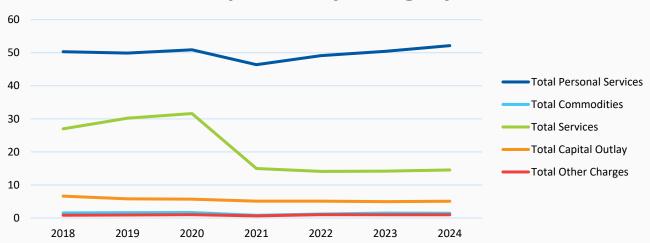

## Library Expenditures Budget by Major Category

| Library Exp       | Library Expenditures Budget by Major Category |              |              |              |  |  |  |  |  |  |  |  |  |  |  |
|-------------------|-----------------------------------------------|--------------|--------------|--------------|--|--|--|--|--|--|--|--|--|--|--|
|                   | 2021                                          | 2022         | 2023         | 2024         |  |  |  |  |  |  |  |  |  |  |  |
| Personal Services | \$46,394,257                                  | \$49,122,405 | \$50,423,632 | \$52,154,066 |  |  |  |  |  |  |  |  |  |  |  |
| Collection        | \$8,434,532                                   | \$8,423,396  | \$8,355,394  | \$8,362,394  |  |  |  |  |  |  |  |  |  |  |  |
| Facilities        | \$199,800                                     | \$225,000    | \$230,000    | \$255,000    |  |  |  |  |  |  |  |  |  |  |  |
| IT                | \$9,789,701                                   | \$8,847,613  | \$8,436,454  | \$8,255,599  |  |  |  |  |  |  |  |  |  |  |  |
| Miscellaneous     | \$3,092,191                                   | \$3,901,253  | \$4,548,804  | \$5,140,751  |  |  |  |  |  |  |  |  |  |  |  |
| Total             | \$67,910,481                                  | \$70,519,667 | \$71,994,284 | \$74,167,810 |  |  |  |  |  |  |  |  |  |  |  |

#### **Expenses by Category**