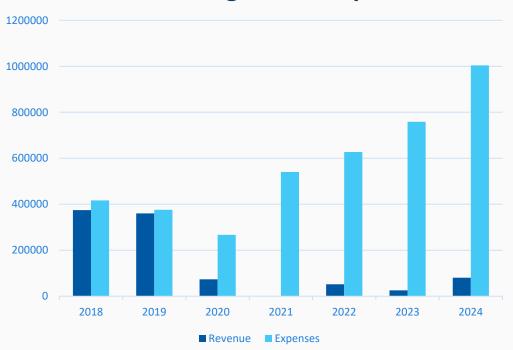

# Printing Revenue/Expense Analysis

#### **Printing Rev vs Exp**

| Printing | Revenue   | Expenses    |
|----------|-----------|-------------|
| 2018     | \$374,669 | \$416,518   |
| 2019     | \$360,121 | \$375,893   |
| 2020     | \$73,736  | \$266,831   |
| 2021     | \$278     | \$540,419   |
| 2022     | \$52,017  | \$626,967   |
| 2023     | \$25,500  | \$758,739   |
| 2024     | \$80,500  | \$1,004,000 |