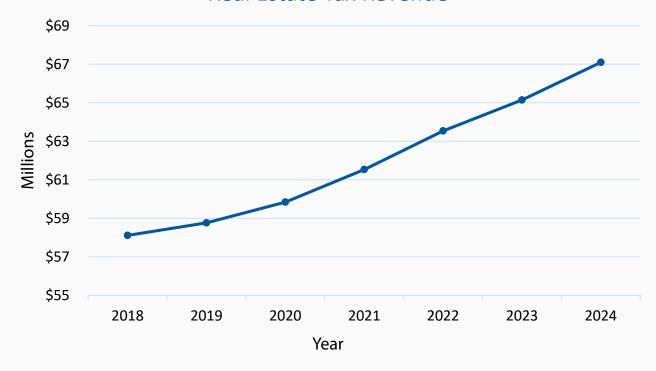

## 5 Year Property Tax Revenue Comparison

|      | RE Tax<br>Revenue | Percentage<br>Change |
|------|-------------------|----------------------|
| 2018 | \$58,113,485      | 0%                   |
| 2019 | \$58,764,112      | 1.12%                |
| 2020 | \$59,842,010      | 1.83%                |
| 2021 | \$61,532,006      | 2.82%                |
| 2022 | \$63,537,425      | 3.26%                |
| 2023 | \$65,143,084      | 2.53%                |
| 2024 | \$67,097,377      | 3.00%                |

#### Real Estate Tax Revenue