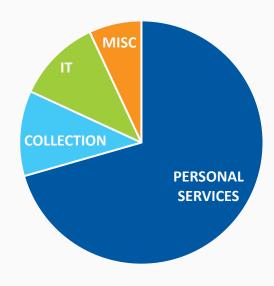

## Library Expenditures Budget by Major Category

| Library Exp       | Library Expenditures Budget by Major Category |              |              |              |  |  |  |  |  |  |  |  |  |  |  |
|-------------------|-----------------------------------------------|--------------|--------------|--------------|--|--|--|--|--|--|--|--|--|--|--|
|                   | 2021                                          | 2022         | 2023         | 2024         |  |  |  |  |  |  |  |  |  |  |  |
| Personal Services | \$46,394,257                                  | \$49,122,405 | \$50,423,632 | \$52,154,066 |  |  |  |  |  |  |  |  |  |  |  |
| Collection        | \$8,434,532                                   | \$8,423,396  | \$8,355,394  | \$8,362,394  |  |  |  |  |  |  |  |  |  |  |  |
| Facilities        | \$199,800                                     | \$225,000    | \$230,000    | \$255,000    |  |  |  |  |  |  |  |  |  |  |  |
| IT                | \$9,789,701                                   | \$8,847,613  | \$8,436,454  | \$8,255,599  |  |  |  |  |  |  |  |  |  |  |  |
| Miscellaneous     | \$3,092,191                                   | \$3,901,253  | \$4,548,804  | \$5,140,751  |  |  |  |  |  |  |  |  |  |  |  |
| Total             | \$67,910,481                                  | \$70,519,667 | \$71,994,284 | \$74,167,810 |  |  |  |  |  |  |  |  |  |  |  |

#### **Expenses by Category**